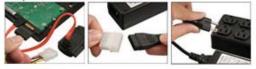

## AC power to SATA device

**USB 2.0 IDE/SATA Cable Adapter** Part #:ULT40112 UPC#:022769401126 Weight: 0.09 lbs. Dimensions: 33.50x1.60x0.60"

LTRA 1-800-830-0051 www.ultraproducts.com